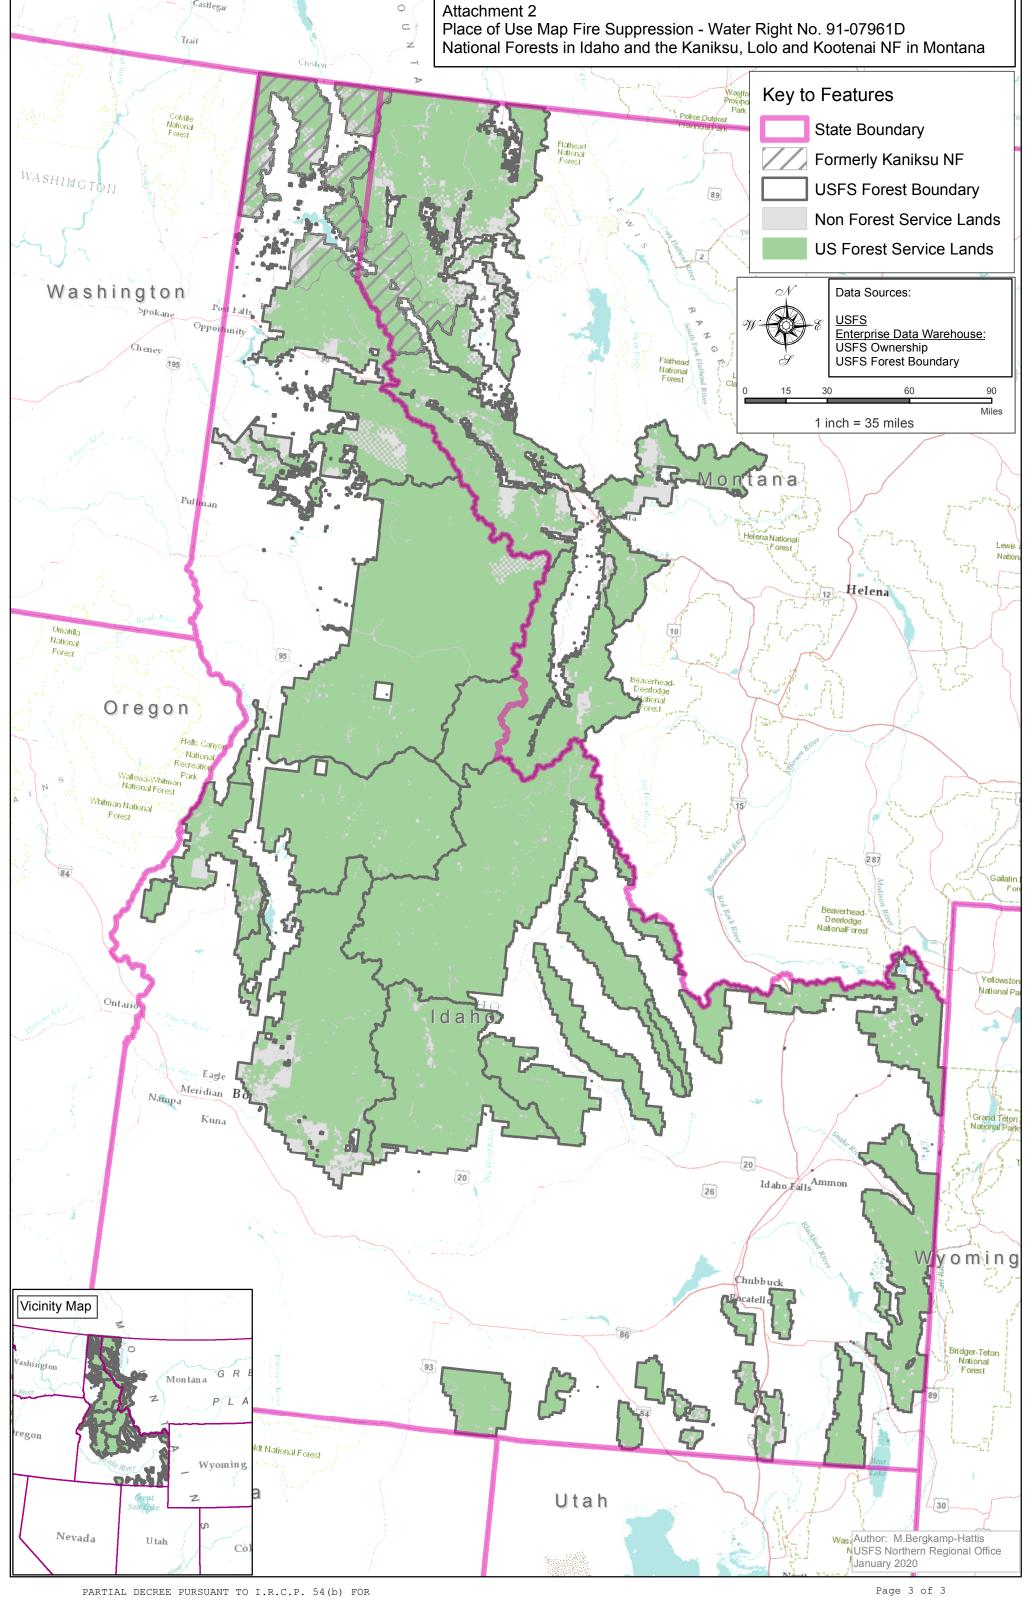

Administrative-Fire Suppression 01/01 - 12/31

PLACE OF USE: National Forests in Idaho and the Kaniksu, Lolo and Kootenai National Forests in

Montana.

See Attachment 2.

OTHER PROVISIONS NECESSARY FOR DEFINITON OR ADMINISTRATION OF THIS WATER RIGHT: